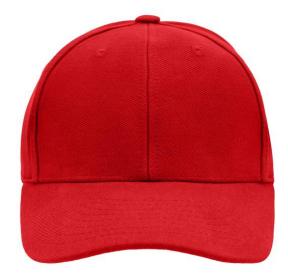

## Classic 6 panel cap

6 embroidered ventilation holes

8 decorative stitching lines on the peak

Laminated front panels Padded satin sweatband

Metal buckle in mat silver with press stud and embroidered eyelet Heavy brushed cotton

## 6 Panel

Division of cap into 6 segments. Advantage: One of the most popular cap shapes in Europe